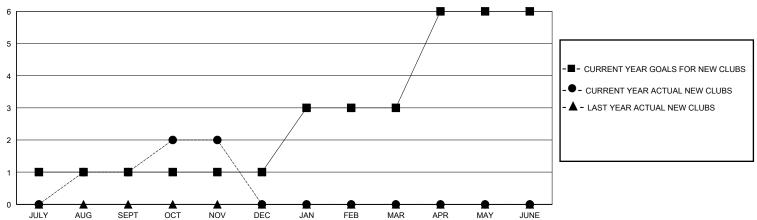

## District 4 L3

GMT: LOCATION CALIFORNIA GMT CA

| CIVIT.        |               | LOC         | // (I I O I ( O / ( E / I O / ) |                       |                         |                         | CIVIT Of t                                         |
|---------------|---------------|-------------|---------------------------------|-----------------------|-------------------------|-------------------------|----------------------------------------------------|
| Clubs         |               |             |                                 | Members               |                         |                         |                                                    |
|               | RESULTS FOR   | R 2023-2024 |                                 | RESULTS FOR 2023-2024 |                         |                         |                                                    |
| QUARTER       | NEW CLUB GOAL | NEW CLUBS   | DROPPED CLUBS                   | QUARTER MEN           | MBER GROWTH NET<br>GOAL | MEMBER GROWTH<br>ACTUAL | DROPPED<br>MEMBERS ACTUAL<br>(including transfers) |
| JULY/AUG/SEPT | 1             | 1           | 1                               | JULY/AUG/SEPT         | 0                       | 98                      | 75                                                 |
| OCT/NOV/DEC   | 0             | 1           | 0                               | OCT/NOV/DEC           | 0                       | 75                      | 24                                                 |
| JAN/FEB/MAR   | 2             | 0           | 0                               | JAN/FEB/MAR           | 54                      | 0                       | 0                                                  |
| APR/MAY/JUNE  | 3             | 0           | 0                               | APR/MAY/JUNE          | 0                       | 0                       | 0                                                  |

## GOALS AND ACTUAL NEW CLUBS CUMULATIVE