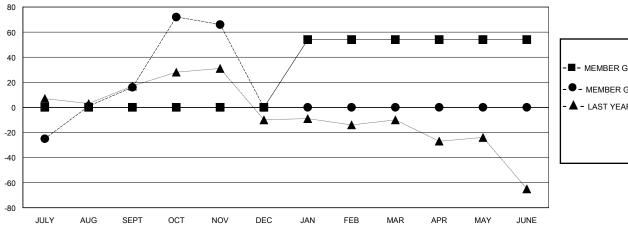

## District 4 L3

GMT: LOCATION CALIFORNIA GMT CA

| CIVIT.        |               | LOC         | // (I I O I ( O / ( E / I O / ) |                       |                         |                         | CIVIT Of t                                         |
|---------------|---------------|-------------|---------------------------------|-----------------------|-------------------------|-------------------------|----------------------------------------------------|
| Clubs         |               |             |                                 | Members               |                         |                         |                                                    |
|               | RESULTS FOR   | R 2023-2024 |                                 | RESULTS FOR 2023-2024 |                         |                         |                                                    |
| QUARTER       | NEW CLUB GOAL | NEW CLUBS   | DROPPED CLUBS                   | QUARTER MEN           | MBER GROWTH NET<br>GOAL | MEMBER GROWTH<br>ACTUAL | DROPPED<br>MEMBERS ACTUAL<br>(including transfers) |
| JULY/AUG/SEPT | 1             | 1           | 1                               | JULY/AUG/SEPT         | 0                       | 98                      | 75                                                 |
| OCT/NOV/DEC   | 0             | 1           | 0                               | OCT/NOV/DEC           | 0                       | 75                      | 24                                                 |
| JAN/FEB/MAR   | 2             | 0           | 0                               | JAN/FEB/MAR           | 54                      | 0                       | 0                                                  |
| APR/MAY/JUNE  | 3             | 0           | 0                               | APR/MAY/JUNE          | 0                       | 0                       | 0                                                  |

## GOALS AND ACTUAL MEMBERS CUMULATIVE

| -■- MEMBER GROWTH NET GOAL        |
|-----------------------------------|
| - ● - MEMBER GROWTH ACTUAL        |
| - ▲ - LAST YEAR MEMBERSHIP ACTUAL |
|                                   |
|                                   |
|                                   |
|                                   |